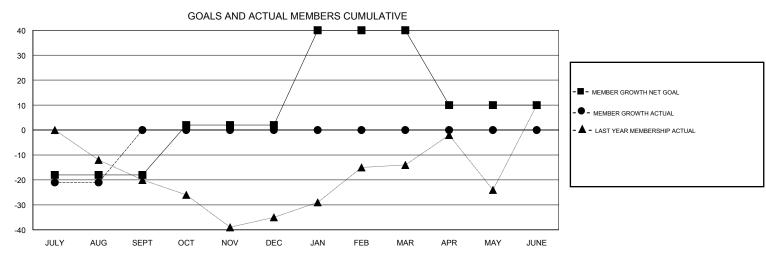

## GOALS AND ACTUAL NEW CLUBS CUMULATIVE

| DROPPED CLUBS: 0 |    | 14 CLUBS OF 66 ADDED 1 OR MORE<br>NEW MEMBERS | GENDER DISTRIBUTION           MALE         1,394 (73.45%)           FEMALE         504 (26.55%) |                    |     |
|------------------|----|-----------------------------------------------|-------------------------------------------------------------------------------------------------|--------------------|-----|
| DROPPED MEMBERS  |    |                                               | Women Percentage Fisc                                                                           | cal Year Goal: 35% |     |
| DECEASED         | 7  | CLICK HERE FOR CUMULATIVE MEMBERSHIP DATA     | TOTAL FAMILY UNIT MEMBERS                                                                       |                    | 451 |
| CLUB CANCELLED   | 0  |                                               | FAMILY MEMBERS PAYING HALF 2 DUES                                                               |                    | 000 |
| OTHER            | 39 |                                               |                                                                                                 |                    | 233 |
| TOTAL            | 46 |                                               |                                                                                                 |                    |     |