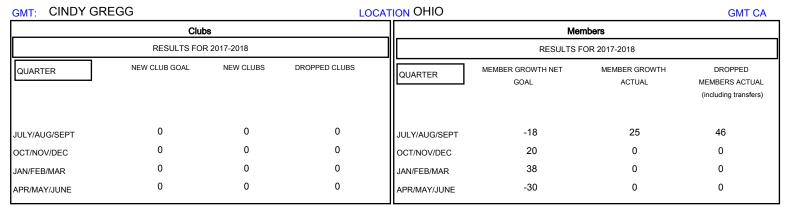

## GOALS AND ACTUAL NEW CLUBS CUMULATIVE

| DROPPED CLUBS: 0 |    | 14 CLUBS OF 66 ADDED 1 OR MORE<br>NEW MEMBERS | GENDER DISTRIBUTION           MALE         1,394 (73.45%)           FEMALE         504 (26.55%) |                    |     |
|------------------|----|-----------------------------------------------|-------------------------------------------------------------------------------------------------|--------------------|-----|
| DROPPED MEMBERS  |    |                                               | Women Percentage Fisc                                                                           | cal Year Goal: 35% |     |
| DECEASED         | 7  | CLICK HERE FOR CUMULATIVE MEMBERSHIP DATA     | TOTAL FAMILY UNIT MEMBERS                                                                       |                    | 451 |
| CLUB CANCELLED   | 0  |                                               | FAMILY MEMBERS PAYING HALF 2 DUES                                                               |                    | 000 |
| OTHER            | 39 |                                               |                                                                                                 |                    | 233 |
| TOTAL            | 46 |                                               |                                                                                                 |                    |     |